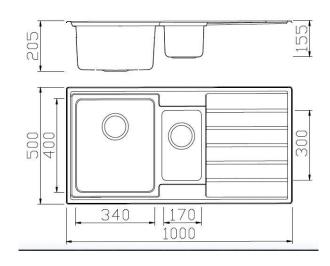

## Linea

B&F Linea R25 340/170 Double Bowl with Drainer

| Models                    | Corner Radius    |  |
|---------------------------|------------------|--|
| 14 LIB125L<br>14 LIB125R  | 25mm             |  |
|                           | Waste            |  |
| Overall Dimensions W x D  | 90mm             |  |
| 1000 x 500mm              |                  |  |
|                           | Installation     |  |
| Bowl Dimensions W x D x H | Top / Undermount |  |

2nd Bowl Dimensions: W x D x H

170 x 300 x 155mm

340 x 400 x 205mm

Material & Finish 0.8mm 304 Stainless Steel, Satin

Accessories Available (optional)

E&OE – it is recommended all measurements are taken directly from the product. Specification subject to change without notice, always consult the literature supplied with the product. Coloured images are indicative only.