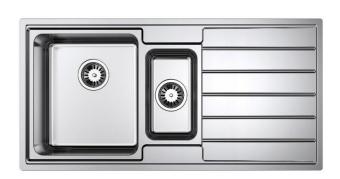

## Linea

B&F Linea R25 340/170 Double Bowl with Drainer

| Models                    | Corner Radius    |  |
|---------------------------|------------------|--|
| 14 LIB125L<br>14 LIB125R  | 25mm             |  |
|                           | Waste            |  |
| Overall Dimensions W x D  | 90mm             |  |
| 1000 x 500mm              |                  |  |
|                           | Installation     |  |
| Bowl Dimensions W x D x H | Top / Undermount |  |

2nd Bowl Dimensions: W x D x H

170 x 300 x 155mm

340 x 400 x 205mm

Material & Finish 0.8mm 304 Stainless Steel, Satin

Accessories Available (optional)

E&OE – it is recommended all measurements are taken directly from the product. Specification subject to change without notice, always consult the literature supplied with the product. Coloured images are indicative only.